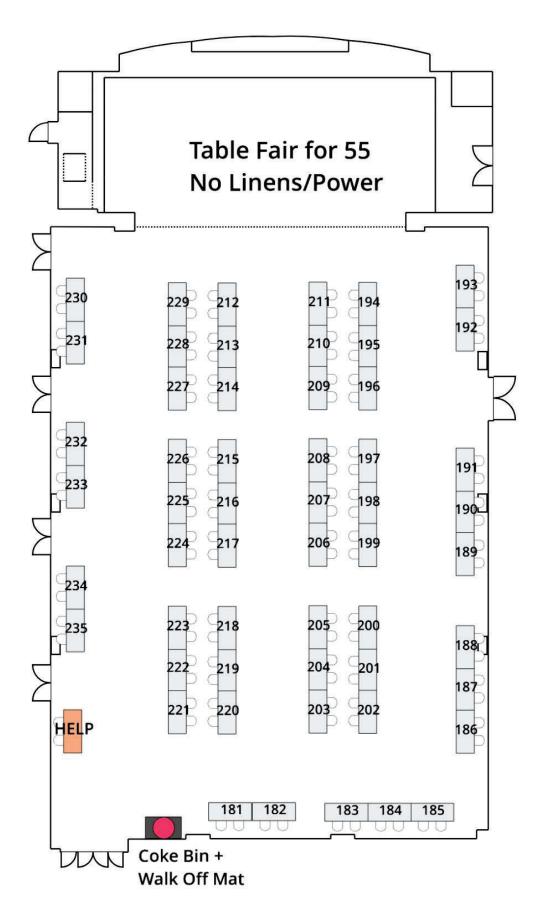

181 – 196: Social Fraternities/Sororities
197 – 220: Religious and Spiritual
221 – 235: Sustainability