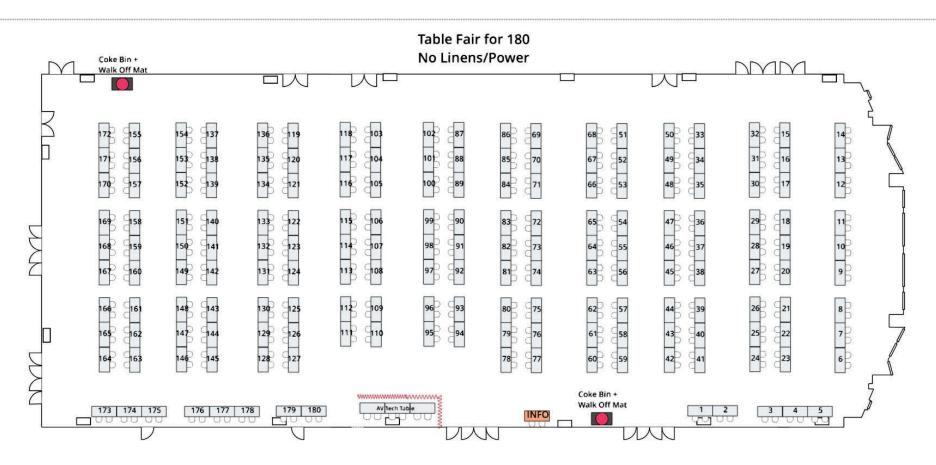

#### **Archie M. Griffin Grand Ballroom**

1 – 77: Academic and College
78 – 139: Community Service/Service Learning
140 – 154: Honor and Recognition
155 – 180: University and Student Life Departments
Performance Hall