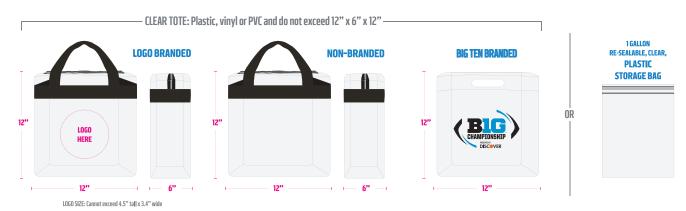

One bag that is clear plastic, vinyl or PVC that does not exceed 12" by 6" by 12"

## ENHANCED PUBLIC SAFETY POLICY BAG EXAMPLES

In addition to one of the clear bags noted above, fans may also carry in a small clutch bag or purse approximately the size of a hand, with or without a handle or strap