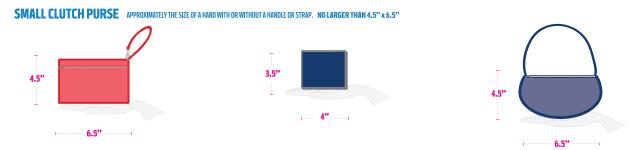

## ENHANCED PUBLIC SAFETY POLICY BAG EXAMPLES

In addition to one of the clear bags noted above, fans may also carry in a small clutch bag or purse approximately the size of a hand, with or without a handle or strap